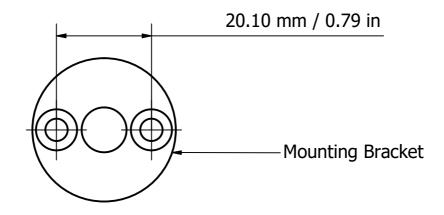

## (Step1: Drill Holes in Wall for screws or screw anchors and attached Mounting Bracket to Wall

Determine your desired location for installation and make a mark for the location of the mounting bracket. Remove mounting Bracket from backplate by loosening set screw in backplate as pictured below. Place center hole of mounting bracket over mark made above. Make 2 marks where mounting screws will be placed as shown below. Drill hole at each of the marks. (You may substitute other style mounting anchors or screws if desired). Place anchors into the holes made. Slip backplate and post onto mounting bracket. After straightening the post into position, tighten the set screw to secure.