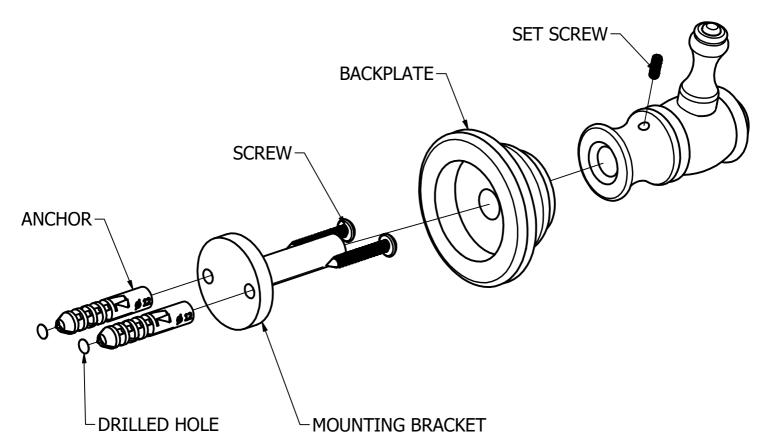

## (Step1: Drill Holes in Wall for screws or screw anchors and attached Mounting Bracket to Wall

Determine your desired location for installation and make a mark for the location of the mounting bracket. Remove mounting Bracket from backplate by loosening set screw in backplate as pictured below. Place center hole of mounting bracket over mark made above. Make 2 marks where mounting screws will be placed as shown below. Drill hole at each of the marks. (You may substitute other style mounting anchors or screws if desired). Place anchors into the holes made. Slip backplate and post onto mounting bracket. After straightening the post into position, tighten the set screw to secure.